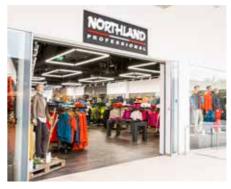

cover a catchment area of over 9 million inhabitants.









### PARNDORF FASHION OUTLET

| Size:                             | 2 |
|-----------------------------------|---|
| Catchment area:                   | 1 |
| Purchasing power:                 | 1 |
| Distance from Vienna:             | Э |
| Distance from Bratislava:         | 2 |
| Footfall:                         | ~ |
| Parking spaces:                   | ~ |
| Parking spaces with McArthurGlen: | ~ |
| Opening hours:                    | Ν |
|                                   | ~ |

#### 23,700 m<sup>2</sup> 120-minute radius: 7.7 m i 120-minute radius: €29 br 30 minutes 20 minutes ~ 3.5 million ~ 1,500 ~ 3,200 Mon – Wed from 9:30 a.m Sat from 9 a.m. to 6 p.m.

## WE ARE LOOKING FORWARD TO A SUCCESSFUL COLLABORATION













#### 120-minute radius: 7.7 m inhabitants 120-minute radius: €29bn; €3.15bn of which is textiles

Mon – Wed from 9:30 a.m. to 8 p.m., Thi – Fri from 9:30 a.m. to 9 p.m. Sat from 9 a.m. to 6 p.m.





### CONTACT

+43 (0) 2166 20805 leasing.parndorf@ekazent-group.at