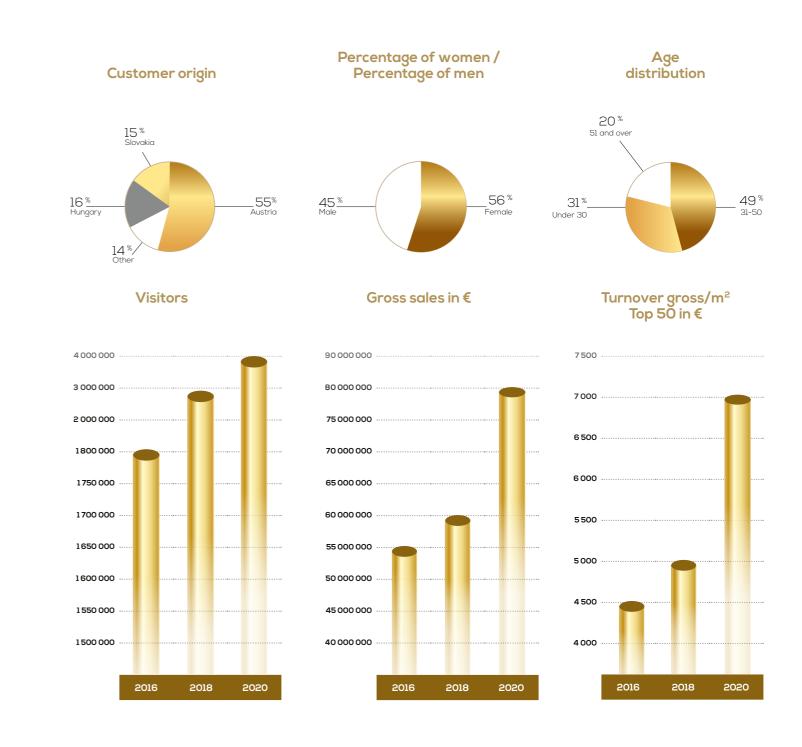

### **GOOD DEVELOPMENT OF THE REGION**

Finalizing the renovation, the Parndorf Fashion Outlet is expected to achieve high growth rates in This number will increase to more than 4 million after the centre and the neighbouring outlet have visitor numbers, square metres and total turnover. been merged in 2020 (walk ways and appearance). The overall outlet destination currently welcomes 6 3,2 million customers are currently visiting Parndorf Fashion Outlet each year. million visitors.