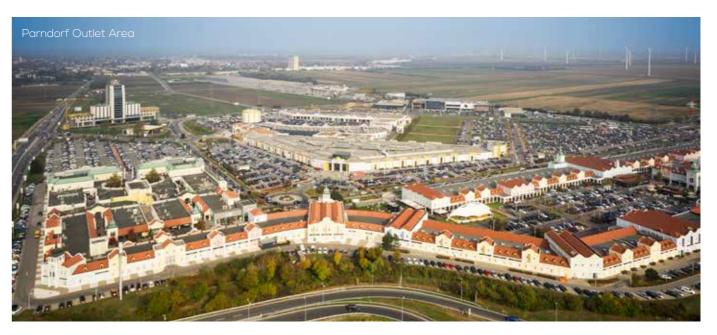

# THE LARGEST OUTLET DESTINATION IN EUROPE

### **FLOURISHING REGION**

Parndorf Fashion Outlet is part of Europe's largest outlet destination. Situated between the two European capitals Vienna and Bratislava in the tourism region Lake Neusiedl only 120 minutes from Budapest, the region developed into a Mecca for bargain hunters over the past few years.

### MACRO LOCATION AND CATCHMENT AREA

Together with the McArthurGlen Designer Outlet, this outlet destination is the largest in Europe and is located directly on the A4 along the main traffic route between Western and Eastern Europe. 7.7 million people live in the catchment area, only a

### MICRO LOCATION AND NEIGHBOURHOOD

Parndorf Fashion Outlet is in the immediate vicinity of McArthurGlen Designer Outlet and located near the retail region Pado Shopping Park and Pannonia Shopping Park Neusiedl, Cineplexx cinema, XXXLutz and an entertainment centre. Further settlements are being planned. An additional attraction is the tourism region around Lake Neusiedl, the largest steppe lake in Austria. The Pannonia Tower Hotel and Ibis Styles Parndorf are just one minute's walk from our Fashion Outlet. Besides German, the staff of most shops speak English, Hungarian and Slovakian.