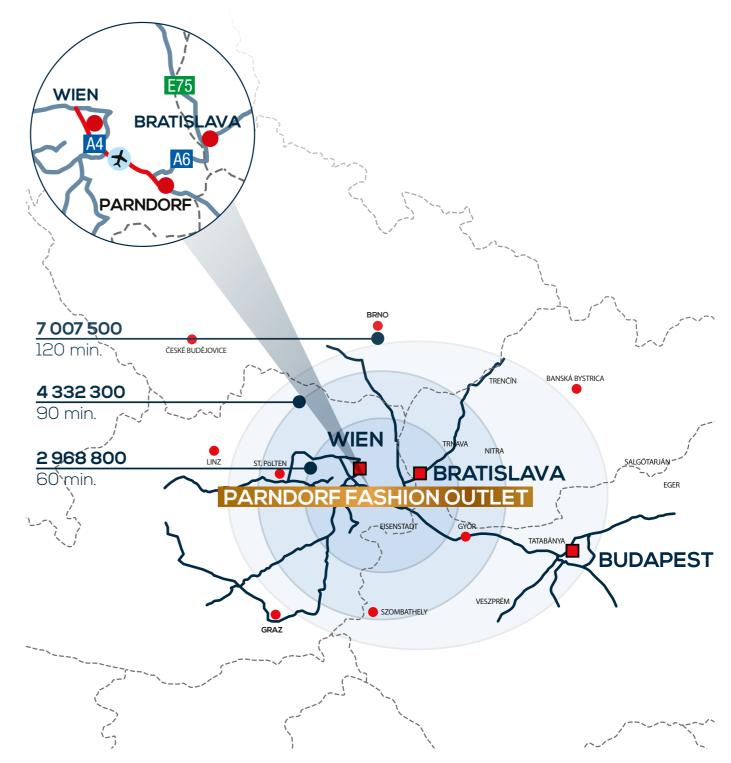

### **FLOURISHING REGION**

Parndorf Fashion Outlet is part of Europe's largest outlet destination. Situated between the two European capitals Vienna and Bratislava in the tourism region Lake Neusiedl only 120 minutes from Budapest, the region developed into a Mecca for bargain hunters over the past few years.

### MACRO LOCATION AND CATCHMENT AREA

Together with the McArthurGlen Designer Outlet, this outlet destination is the largest in Europe and is located directly on the A4 along the main traffic route between Western and Eastern Europe. 7.7 million people live in the catchment area, only a

## **THE REGION**

Outlet lies in between two European capitals that are closest to each other.

St. Stephen's Cathedral

Burgenland

Prater Vienna

Budapest

#### With Vienna and Bratislava, Parndorf Fashion The nearby recreation spot Lake Neusiedl is both a travel destination for the city dwellers as well as an attraction for international tourists.