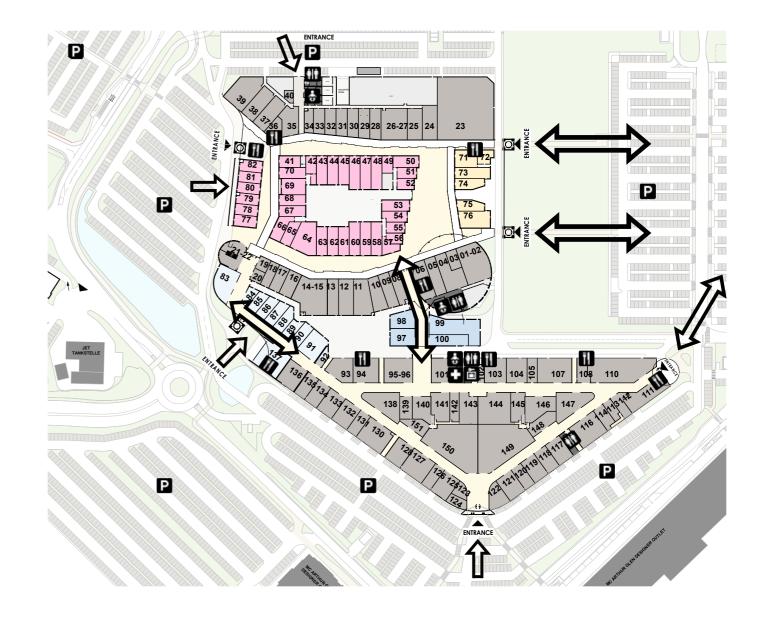

### **IMPLEMENTED MEASURES**

By summer of 2019, the entire outlet had been gradually redesigned. Parndorf Fashion Outlet offers a wide range of shopping opportunities. In terms of visual Additionally, and with the objective of creating a uniform project – namely Europe's largest outlet destination – the ideal reference to Vienna was found for Parndorf Fashion Outlet with the Art Nouveau theme.

Parndorf Fashion Outlet offers a wide range of shopping opportunities. In terms of visual attractiveness and an distinctive architecture architectural style with a nod to the Viennese Art Nouveau, the redesign turned the centre into a stimulating retreat for shopping and a relaxed sip and stroll. found for Parndorf Fashion Outlet with the Art Nouveau theme. As a result, the site has been growing not only visually but structurally thanks to new parking spaces, connections and walk ways.

## THE HIGH-STREET SHOPPING EXPERIENCE

By connecting the mall village (shops 97-100) and the mall extension (shops 83-91), a more The overall concept of both the village and the mall stands for the typical outlet shopping experience of a high street. comfortable walk way for the customer was The two pavilions in the direction of the south in the direction of the central parking lot, the

parking lot (in front of the shops 71–76) can be seen from afar, allowing for new direct access to Parndorf Fashion Outlet apart from the additional entrance to the mall (shops 110 and 111).